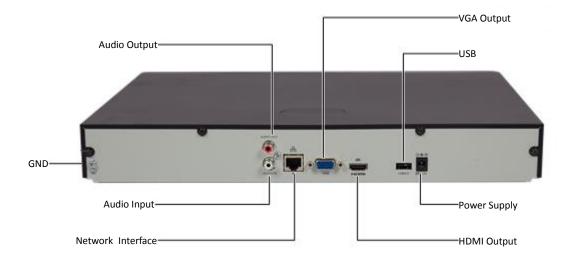

|
| Working Environment  | -10°C~+ 55°C (+14°F~+131°F), Humidity ≤ 90% RH (non-condensing)                                                                                                                          |
| Dimensions (W×D×H)   | 380mm × 315mm ×53mm (15.0" × 12.4" ×2.1")                                                                                                                                                |
| Weight (without HDD) | ≤ 1.6Kg (3.53lb)                                                                                                                                                                         |



## **Dimensions**



#### **Rear Panel**



#### Zhejiang Uniview Technologies Co., Ltd.

Building No.10, Wanlun Science Park, Jiangling Road 88, Binjiang District, Hangzhou, Zhejiang, China

Email: overse as business @uniview.com; global support @uniview.com

http://www.uniview.com

©2019 Zhejiang Uniview Technologies Co., Ltd. All rights reserved.

\* Product specifications and availability are subject to change without notice.