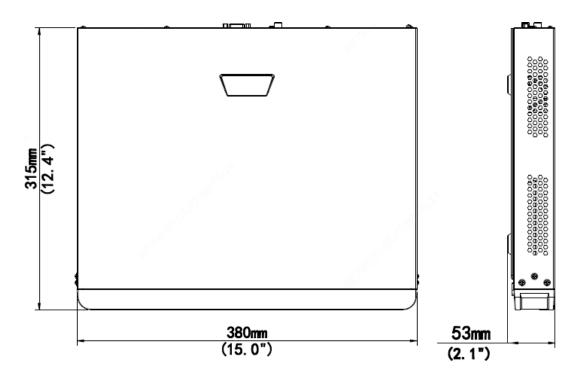

# **Specifications**

| Model                | NVR302-09S                                                                                                                                                                               |
|----------------------|------------------------------------------------------------------------------------------------------------------------------------------------------------------------------------------|
| Video/Audio Input    |                                                                                                                                                                                          |
| IP Video Input       | 9-ch                                                                                                                                                                                     |
| Two-way Audio Input  | 1-ch, RCA                                                                                                                                                                                |
| Network              |                                                                                                                                                                                          |
| Incoming bandwidth   | 160Mbps                                                                                                                                                                                  |
| Outgoing bandwidth   | 72Mbps                                                                                                                                                                                   |
| Remote Users         | 128                                                                                                                                                                                      |
| Protocols            | P2P, UPnP, NTP, DHCP, PPPoE                                                                                                                                                              |
| Video/Audio Output   |                                                                                                                                                                                          |
| HDMI/VGA Output      | HDMI:  4K (3840x2160)@30, 1920x1080p@60, 1920x1080p@50, 1600x1200@60, 1280x1024@60, 1280x720@60, 1024x768@60  VGA:  1920x1080p@60, 1920x1080p@50, 1280x1024@60, 1280x720@60, 1024x768@60 |
| Audio Output         | 1-ch, RCA                                                                                                                                                                                |
| Recording Resolution | 8MP/6MP/5MP/4MP/3MP/1080p/960p/720p/D1/2CIF/CIF                                                                                                                                          |
| Synchronous Playback | 9-ch                                                                                                                                                                                     |
| Corridor Mode Screen | 3/4/5/7/9                                                                                                                                                                                |
| Decoding             |                                                                                                                                                                                          |
| Decoding format      | Ultra265/H.265/H.264                                                                                                                                                                     |
| Live view/Playback   | 8MP/6MP/5MP/4MP/3MP/1080p/960p/720p/D1/2CIF/CIF                                                                                                                                          |
| Capability           | 1 x 4K@30, 1 x 6MP@30, 1 x 5MP@30, 2 x 4MP@30, 2 x 3MP@30, 4 x 1080p@30, 8 x 720p@30,16 x D1                                                                                             |
| Hard Disk            |                                                                                                                                                                                          |
| SATA                 | 2 SATA interface                                                                                                                                                                         |
| Capacity             | Up to 8TB for each disk                                                                                                                                                                  |
|                      | (The maximum HDD capacity varies with environment temperature)                                                                                                                           |
| Smart                |                                                                                                                                                                                          |
| VCA Detection        | Intrusion detection, Cross line detection, Audio detection, Defocus detection, Scene change detection, Auto tracking                                                                     |
| VCA Search           | Behavior search                                                                                                                                                                          |
| Statistical Analysis | People counting                                                                                                                                                                          |
| External Interface   |                                                                                                                                                                                          |
| Network Interface    | 1 RJ-45 10M/100M/1000M self-adaptive Ethernet Interface                                                                                                                                  |
| USB Interface        | Rear panel: 1 x USB2.0, Front panel: 1 x USB2.0                                                                                                                                          |
| General              |                                                                                                                                                                                          |
| Power Supply         | 12V DC Power Consumption: ≤ 7 W (without HDD)                                                                                                                                            |
| Working Environment  | -10°C~+ 55°C (+14°F~+131°F), Humidity ≤ 90% RH (non-condensing)                                                                                                                          |
| Dimensions (W×D×H)   | 380mm × 315mm ×53mm (15.0" × 12.4" ×2.1")                                                                                                                                                |
| Weight (without HDD) | ≤ 1.6Kg (3.53lb)                                                                                                                                                                         |

## **Dimensions**